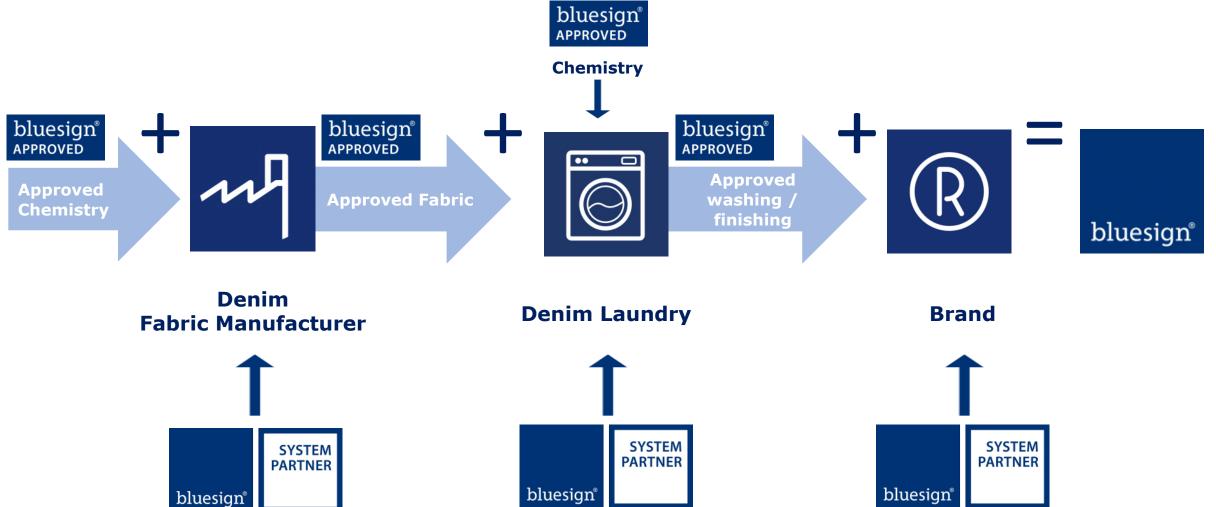

# bluesign® DENIM

# bluesign® DENIM - FABRIC MANUFACTURERS

#### **DENIM FABRIC MANUFACTURER REQUIREMENTS:**

- bluesign® ASSESSMENT
- bluesign® SYSTEM PARTNER
- bluesign® APPROVED chemistry

# **bluesign® DENIM - LAUNDRY**

#### **DENIM LAUNDRY REQUIREMENTS:**

- bluesign® ASSESSMENT
- bluesign® SYSTEM PARTNER
- bluesign® APPROVED chemistry